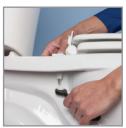

## FEATURES:

**Adjustable Hinges** 

Easy • Clean & Change®

Whisper • Close®

STA-TITE® Seat Fastening System™

1/2" ADJUSTABLE HINGES

LIFT HINGES TO UNLOCK

**EASY REMOVAL OF SEAT** FOR THOROUGH CLEANING