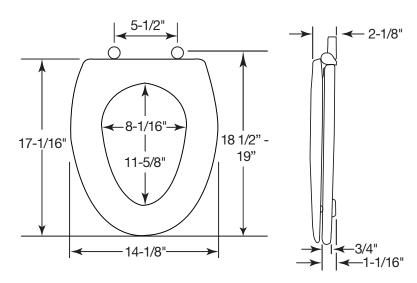

ood, multi-coat enamel finish toilet seat. Features two color-matched bumpers, color-matched Whisper • Close® with Easy • Clean & Change® adjustable hinges with STA-TITE® Seat Fastening System™. Hinges adjust up to 1/2" forwards and backwards.

#### SPECIFICATIONS:

Size: **Elongated** Material: **Molded Wood** 

Style: **Closed Front with Cover** 

**Bumpers:** Two

Hinges: Adjustable Plastic Whisper • Close® with

Easy•Clean & Change®

STA-TITE® Seat Fastening System™ Fastening System:

## FEATURES:

**Adjustable Hinges** 

Easy • Clean & Change®

Whisper • Close®

STA-TITE® Seat Fastening System™



1/2" ADJUSTABLE HINGES







LIFT HINGES TO UNLOCK



**EASY REMOVAL OF SEAT** FOR THOROUGH CLEANING



WHISPER • CLOSE® **FEATURE** 



STA-TITE® SEAT FASTENING SYSTEM™

#### DIMENSIONS:



Phone: 800-558-7651 Fax: 800-292-3647