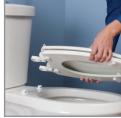

## FEATURES:

**Adjustable Hinges** 

Easy • Clean & Change®

Whisper • Close®

STA-TITE® Seat Fastening System™

1/2" ADJUSTABLE HINGES

LIFT HINGES TO UNLOCK

**EASY REMOVAL OF SEAT** FOR THOROUGH CLEANING