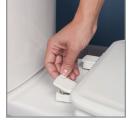

## FEATURES:

**Adjustable Hinges** 

Easy • Clean & Change®

Whisper • Close®

STA-TITE® Seat Fastening System™

1/2" ADJUSTABLE HINGES

LIFT HINGES TO UNLOCK

**EASY REMOVAL OF SEAT** FOR THOROUGH CLEANING